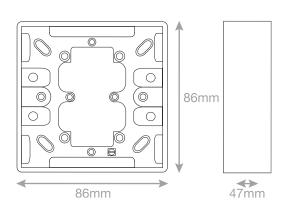

## **SSL555**

| Code                  | SSL555                                                                                                                                                                                                                                                     |
|-----------------------|------------------------------------------------------------------------------------------------------------------------------------------------------------------------------------------------------------------------------------------------------------|
| Description           | 1 Gang Surface Pattress Box - 47mm Deep                                                                                                                                                                                                                    |
| Size                  | 86mm x 86mm x 47mm depth                                                                                                                                                                                                                                   |
| Range                 | Selectric Smooth                                                                                                                                                                                                                                           |
| Colour                | White                                                                                                                                                                                                                                                      |
| Material              | Urea                                                                                                                                                                                                                                                       |
| Weight                | 0.14kg                                                                                                                                                                                                                                                     |
| Inner Carton Quantity | 10                                                                                                                                                                                                                                                         |
| Inner Carton Weight   | 1.4kg                                                                                                                                                                                                                                                      |
| Barcode               | 5025117987124                                                                                                                                                                                                                                              |
| Commodity Code        | 85369085                                                                                                                                                                                                                                                   |
| Standards             | BS 5733                                                                                                                                                                                                                                                    |
| Notes                 | <ul> <li>With Earth terminal</li> <li>Used for electrical accessories that sit on the surface of walls</li> <li>The Pattress is screwed in place, and knockouts are provided for cable entry</li> <li>Knockouts providing many mounting options</li> </ul> |