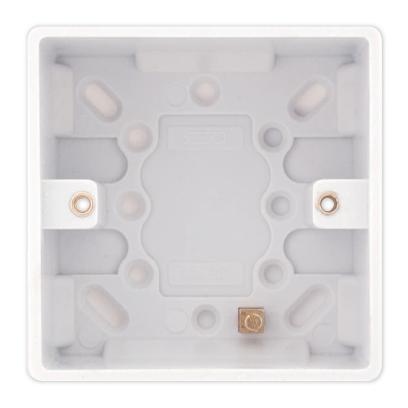

## **SSL555**

| Code                  | SSL555                                                                                                                                                                                                                                                     |
|-----------------------|------------------------------------------------------------------------------------------------------------------------------------------------------------------------------------------------------------------------------------------------------------|
| Description           | 1 Gang Surface Pattress Box - 47mm Deep                                                                                                                                                                                                                    |
| Size                  | 86mm x 86mm x 47mm depth                                                                                                                                                                                                                                   |
| Range                 | Selectric Smooth                                                                                                                                                                                                                                           |
| Colour                | White                                                                                                                                                                                                                                                      |
| Material              | Urea                                                                                                                                                                                                                                                       |
| Weight                | 0.14kg                                                                                                                                                                                                                                                     |
| Inner Carton Quantity | 10                                                                                                                                                                                                                                                         |
| Inner Carton Weight   | 1.4kg                                                                                                                                                                                                                                                      |
| Barcode               | 5025117987124                                                                                                                                                                                                                                              |
| Commodity Code        | 85369085                                                                                                                                                                                                                                                   |
| Standards             | BS 5733                                                                                                                                                                                                                                                    |
| Notes                 | <ul> <li>With Earth terminal</li> <li>Used for electrical accessories that sit on the surface of walls</li> <li>The Pattress is screwed in place, and knockouts are provided for cable entry</li> <li>Knockouts providing many mounting options</li> </ul> |