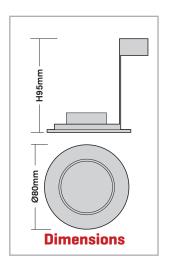

## HOOP PLUS GU10 FIXED DIE-CAST DOWNLIGHTS

| CODE   | DESCRIPTION                                          | LAMP<br>(NOT INCLUDED) | DIMENSIONS (H x Ø MM) | CUT OUT<br>(MM) | WEIGHT<br>(KG) |
|--------|------------------------------------------------------|------------------------|-----------------------|-----------------|----------------|
| HP/FB  | Hoop Plus Downlight Die-Cast GU10 Fixed Brass        | GU10 LED               | 95 x 80               | 70              | 0.09           |
| HP/FC  | Hoop Plus Downlight Die-Cast GU10 Fixed Chrome       | GU10 LED               | 95 x 80               | 70              | 0.09           |
| HP/FSC | Hoop Plus Downlight Die-Cast GU10 Fixed Satin Chrome | GU10 LED               | 95 x 80               | 70              | 0.09           |
| HP/FW  | Hoop Plus Downlight Die-Cast GU10 Fixed White        | GU10 LED               | 95 x 80               | 70              | 0.09           |