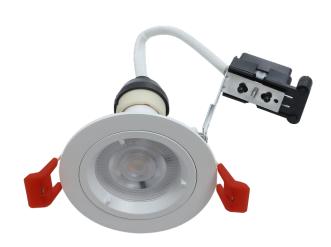

## **Description**

Hoop Plus is a range of high quality die-cast aluminium downlights with a fixed bezel. Available in a variety of finishes and includes a terminal block with heavy duty loop in/loop out screw terminal connectors.

## **Kev Features**

- Material die-cast aluminium
- Fixed bezel
- Terminal block with heavy duty loop in/loop out screw terminal connectors.
- Steel ceiling fixing springs included
- Recommended for use with Red Arrow GU10 LED Lamps