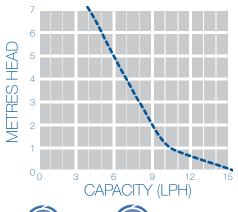

#### **Related Products**

Braided Hose Squeezy Fit - TRH / FRC

| Part Code | Max. Lift | Suction Lift | Outlet Hose | High Level Alarm | Duct Dimensions<br><b>Length</b> | Duct Dimensions<br><b>Width</b> |
|-----------|-----------|--------------|-------------|------------------|----------------------------------|---------------------------------|
| DE-05-FD  | 10m*      | 2m           | 6mm         | 240V / 8A        | 800mm                            | 80mm                            |

<sup>\*</sup> We recommend using this pump at no greater than 10m head.

The Pump House sales team are available to answer your questions or queries on this product. Our experts are waiting for your call **+44 (0)115 900 5858** or if you prefer send an email to **sales@pumph.co.uk** or visit **www.pumph.co.uk**