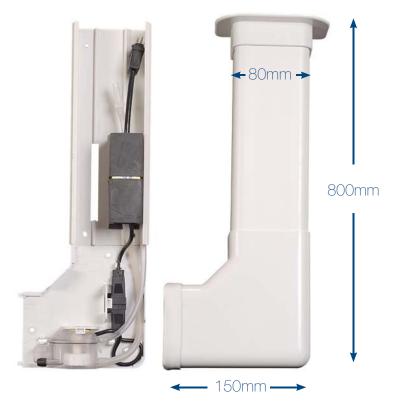

### The Package

 Mini FLOWATCH® Condensate Pump with Detection Unit • 80mm x 800mm Duct • Fixing Plate (Reversible Left or Right) and Elbow Cover • Complete Fixing Accessories •

#### **Related Products**

Braided Hose Squeezy Fit - TRH / FRC

| Part Code | Max. Lift | Suction Lift | Outlet Hose | High Level Alarm | Duct Dimensions<br><b>Length</b> | Duct Dimensions<br><b>Width</b> |
|-----------|-----------|--------------|-------------|------------------|----------------------------------|---------------------------------|
| DE-05-FD  | 10m*      | 2m           | 6mm         | 240V / 8A        | 800mm                            | 80mm                            |