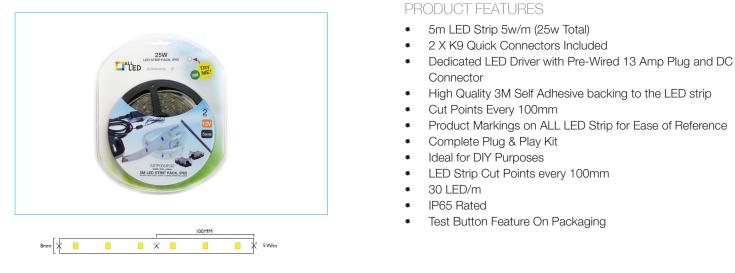

## ASTP005/IP

StripPack - 5w/m 5m IP65 LED Strip Pack 25W

## PACK INCLUDES M IP65 LED Strip Included 2 x K9 Quick Connectors Included C x K9 Quick Connectors Som Fexible Cable Som Fexible Cable Market Cablet Cable Market Cablet Ca

| PRODUCT CODE                  | ASTP005IP/30 | ASTP005IP/40 |
|-------------------------------|--------------|--------------|
| Wattage                       | 5w/m         | 5w/m         |
| Power supply input            | AC100-240V   | AC100-240V   |
| Operating voltage (LED STRIP) | DC12V        | DC12V        |
| Power supply output           | 25W          | 25W          |
| CCT                           | 3000K        | 4000K        |
| CRI                           | >80          | >80          |
| Beam Angle                    | 120          | 120          |
| Lifetime to LM70              | 30,000Hrs    | 30,000Hrs    |
| Lumens                        | ≤490lm/m     | ≤530lm/m     |
| Ambient operating temperature | -20 ~ +40°C  | -20 ~ +40°C  |
| SDCM                          | <6           | <6           |
| Ingress Protection            | IP65         | IP65         |
| LED CHIPS                     | SMD2835      | SMD2835      |