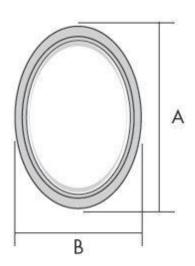

## **Technical Information**

| Colour   | Black        |
|----------|--------------|
| Diffuser | Premium Opal |

| Size | C2P   |
|------|-------|
| A    | 276mm |
| В    | 190mm |
| C    | 125mm |