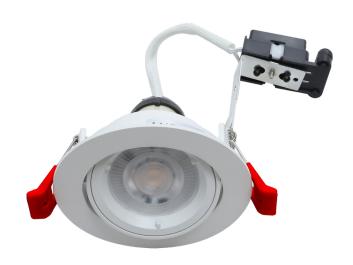

## **Description**

Hoop Plus is a range of high quality die-cast aluminium downlights with a tilt bezel. Available in a variety of finishes and includes a terminal block with heavy duty loop in/loop out screw terminal connectors.

## **Key Features**

- Material die-cast aluminium
- Tilt bezel
- Tilt Angle: 20°
- Terminal block with heavy duty loop in/loop out screw terminal connectors.
- Steel ceiling fixing springs included
- Recommended for use with Red Arrow GU10 LED Lamps