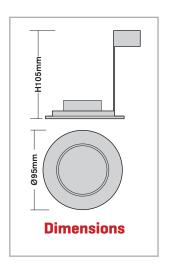

## HOOP PLUS GU10 TILT DIE-CAST DOWNLIGHTS

| CODE   | DESCRIPTION                                         | LAMP<br>(NOT INCLUDED) | DIMENSIONS (H x Ø MM) | CUT OUT<br>(MM) | WEIGHT<br>(KG) |
|--------|-----------------------------------------------------|------------------------|-----------------------|-----------------|----------------|
| HP/TB  | Hoop Plus Downlight Die-Cast GU10 Tilt Brass        | GU10 LED               | 105 x 95              | 79              | 0.14           |
| HP/TC  | Hoop Plus Downlight Die-Cast GU10 Tilt Chrome       | GU10 LED               | 105 x 95              | 79              | 0.14           |
| HP/TSC | Hoop Plus Downlight Die-Cast GU10 Tilt Satin Chrome | GU10 LED               | 105 x 95              | 79              | 0.14           |
| HP/TW  | Hoop Plus Downlight Die-Cast GU10 Tilt White        | GU10 LED               | 105 x 95              | 79              | 0.14           |