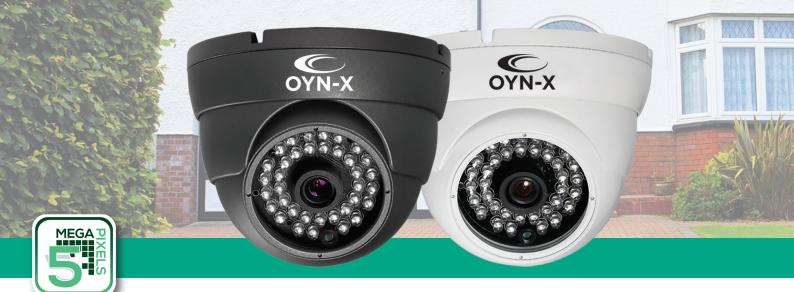

## 5MP 4-in-1 EYEBALL CAMERA

| SPECIFICATION           | 5X-EYE-FG/FW                                                                                                             |
|-------------------------|--------------------------------------------------------------------------------------------------------------------------|
| CAMERA                  |                                                                                                                          |
| Image Sensor            | 1/2.5" CMOS 5MP (2688 x 1944) Image Sensor                                                                               |
| Signal System           | PAL / NTSC                                                                                                               |
| Active Pixels           | 2688 x 1944                                                                                                              |
| Lens                    | 3.6mm MP Lens                                                                                                            |
| Angle of View           | H:97°                                                                                                                    |
| Horizontal Resolution   | 5MP @ 20fps / 12.5fps, 4MP @ 25fps/12.5fps (NRT- ON/OFF) (Confirm your selection through the OSD Menu on the DVR screen) |
| Brightness              | 1-100 (Default :32, Adjust the brightness value according to the installed location)                                     |
| Exit                    | Save & Exit / Exit / Reset                                                                                               |
| Min Illumination        | 0 Lux (IR ON - IR-cut Technology)                                                                                        |
| Menu                    | UTC Control                                                                                                              |
| Language                | ENG/CHN/GER/FRA/ITA/SPA/POL/RUS/POR/NED/TUR/JPN                                                                          |
| Auto Electronic Shutter | PAL:1/50 - 1/100,000 sec, NTSC:1/60 - 1/100,000 sec                                                                      |
| Backlight               | BLC/ HSBLC / OFF                                                                                                         |
| White Balance           | ATW / AWC->SET / Indoor / Outdoor / Manual                                                                               |
| Mirror                  | Mirror / V-Flip / Rotate / Off                                                                                           |
| Day & Night             | Auto / Colour / B/W / Ext                                                                                                |
| DNR                     | 2-DNR, Off / Low / Middle / High                                                                                         |
| D-WDR                   | ON / OFF / AUTO                                                                                                          |
| Video Output            | CVBS / CVI / AHD / TVI **Factory Default is TVI (Confirm your selection through the OSD Menu on the DVR screen)          |
| Auto Gain Control       | Built-in                                                                                                                 |
| Power Supply            | DC12V ±10%                                                                                                               |
| Current Consumption     | 70 mA (IR OFF), 310 mA (IR ON)                                                                                           |
| IR Led                  | 36 pcs                                                                                                                   |
| IR Distance in Effect   | 25-30M                                                                                                                   |
| IP Rating               | IP66                                                                                                                     |
| Storage Temperature     | -50°C ~ +90°C                                                                                                            |
| Operating Temperature   | -30°C ~ +70°C                                                                                                            |
| Dimension / Weight      | Ф120*86mm / 800g                                                                                                         |
|                         |                                                                                                                          |