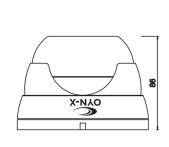

## 5MP 4-in-1 EYEBALL CAMERA

| SPECIFICATION           | 5X-EYE-FG/FW                                                                                                             |
|-------------------------|--------------------------------------------------------------------------------------------------------------------------|
| CAMERA                  |                                                                                                                          |
| Image Sensor            | 1/2.5" CMOS 5MP (2688 x 1944) Image Sensor                                                                               |
| Signal System           | PAL / NTSC                                                                                                               |
| Active Pixels           | 2688 x 1944                                                                                                              |
| Lens                    | 3.6mm MP Lens                                                                                                            |
| Angle of View           | H:97°                                                                                                                    |
| Horizontal Resolution   | 5MP @ 20fps / 12.5fps, 4MP @ 25fps/12.5fps (NRT- ON/OFF) (Confirm your selection through the OSD Menu on the DVR screen) |
| Brightness              | 1-100 (Default :32, Adjust the brightness value according to the installed location)                                     |
| Exit                    | Save & Exit / Exit / Reset                                                                                               |
| Min Illumination        | 0 Lux (IR ON - IR-cut Technology)                                                                                        |
| Menu                    | UTC Control                                                                                                              |
| Language                | ENG/CHN/GER/FRA/ITA/SPA/POL/RUS/POR/NED/TUR/JPN                                                                          |
| Auto Electronic Shutter | PAL:1/50 - 1/100,000 sec, NTSC:1/60 - 1/100,000 sec                                                                      |
| Backlight               | BLC/ HSBLC / OFF                                                                                                         |
| White Balance           | ATW / AWC->SET / Indoor / Outdoor / Manual                                                                               |
| Mirror                  | Mirror / V-Flip / Rotate / Off                                                                                           |
| Day & Night             | Auto / Colour / B/W / Ext                                                                                                |
| DNR                     | 2-DNR, Off / Low / Middle / High                                                                                         |
| D-WDR                   | ON / OFF / AUTO                                                                                                          |
| Video Output            | CVBS / CVI / AHD / TVI **Factory Default is TVI (Confirm your selection through the OSD Menu on the DVR screen)          |
| Auto Gain Control       | Built-in                                                                                                                 |
| Power Supply            | DC12V ±10%                                                                                                               |
| Current Consumption     | 70 mA (IR OFF), 310 mA (IR ON)                                                                                           |
| IR Led                  | 36 pcs                                                                                                                   |
| IR Distance in Effect   | 25-30M                                                                                                                   |
| IP Rating               | IP66                                                                                                                     |
| Storage Temperature     | -50°C ~ +90°C                                                                                                            |
| Operating Temperature   | -30°C ~ +70°C                                                                                                            |
| Dimension / Weight      | Ф120*86mm / 800g                                                                                                         |
|                         |                                                                                                                          |