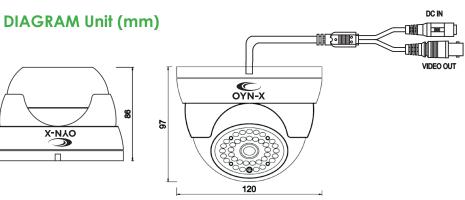

## 5MP 4-in-1 EYEBALL CAMERA

| SPECIFICATION           | 5X-EYE-FG/FW                                                                                                             |
|-------------------------|--------------------------------------------------------------------------------------------------------------------------|
| CAMERA                  |                                                                                                                          |
| Image Sensor            | 1/2.5" CMOS 5MP (2688 x 1944) Image Sensor                                                                               |
| Signal System           | PAL / NTSC                                                                                                               |
| Active Pixels           | 2688 x 1944                                                                                                              |
| Lens                    | 3.6mm MP Lens                                                                                                            |
| Angle of View           | H:97°                                                                                                                    |
| Horizontal Resolution   | 5MP @ 20fps / 12.5fps, 4MP @ 25fps/12.5fps (NRT- ON/OFF) (Confirm your selection through the OSD Menu on the DVR screen) |
| Brightness              | 1-100 (Default :32, Adjust the brightness value according to the installed location)                                     |
| Exit                    | Save & Exit / Exit / Reset                                                                                               |
| Min Illumination        | 0 Lux (IR ON - IR-cut Technology)                                                                                        |
| Menu                    | UTC Control                                                                                                              |
| Language                | ENG/CHN/GER/FRA/ITA/SPA/POL/RUS/POR/NED/TUR/JPN                                                                          |
| Auto Electronic Shutter | PAL:1/50 - 1/100,000 sec, NTSC:1/60 - 1/100,000 sec                                                                      |
| Backlight               | BLC/ HSBLC / OFF                                                                                                         |
| White Balance           | ATW / AWC->SET / Indoor / Outdoor / Manual                                                                               |
| Mirror                  | Mirror / V-Flip / Rotate / Off                                                                                           |
| Day & Night             | Auto / Colour / B/W / Ext                                                                                                |
| DNR                     | 2-DNR, Off / Low / Middle / High                                                                                         |
| D-WDR                   | ON / OFF / AUTO                                                                                                          |
| Video Output            | CVBS / CVI / AHD / TVI **Factory Default is TVI (Confirm your selection through the OSD Menu on the DVR screen)          |
| Auto Gain Control       | Built-in                                                                                                                 |
| Power Supply            | DC12V ±10%                                                                                                               |
| Current Consumption     | 70 mA (IR OFF), 310 mA (IR ON)                                                                                           |
| IR Led                  | 36 pcs                                                                                                                   |
| IR Distance in Effect   | 25-30M                                                                                                                   |
| IP Rating               | IP66                                                                                                                     |
| Storage Temperature     | -50°C ~ +90°C                                                                                                            |
| Operating Temperature   | -30°C ~ +70°C                                                                                                            |
| Dimension / Weight      | Ф120*86mm / 800g                                                                                                         |
|                         |                                                                                                                          |